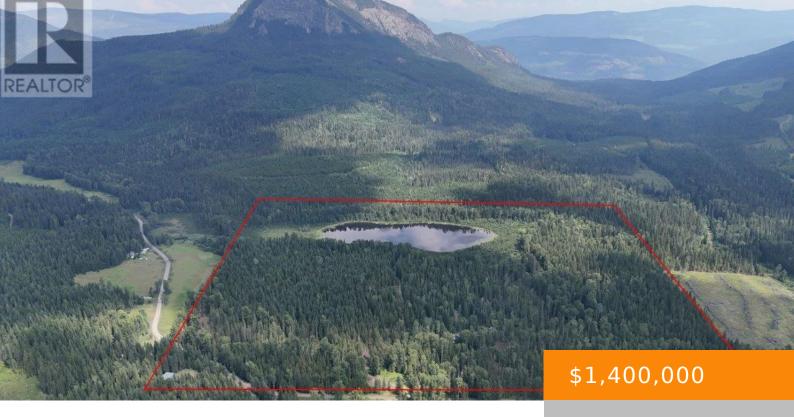

# 450 CONN ROAD, LUMBY, BRITISH COLUMBIA, CANADA, V0E2G4

https://ponderosarealestate.ca

This geographically blessed property is comprised of 145 mostly forested acres+ a 15 acre private lake that sits entirely within the boundaries – lake is 15-20 feet deep and an excellent swimming spot. The land borders on crown land with excellent backcountry access for recreational pursuits and providing a healthy wildlife flow to and from [...]