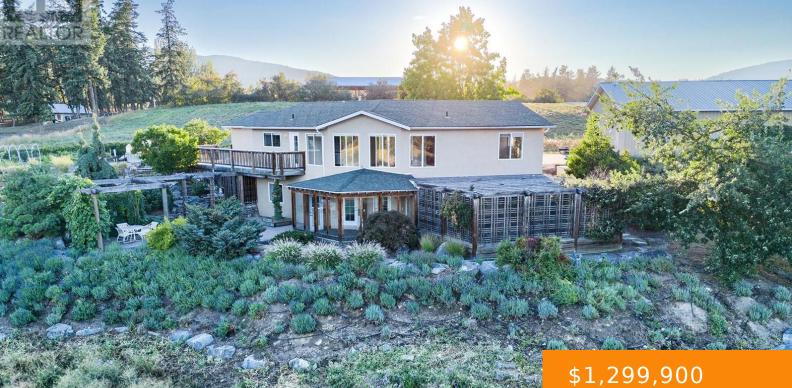

#### 4425 SCHUBERT ROAD, ARMSTRONG, **BRITISH COLUMBIA, CANADA, VOE1B4**

https://ponderosarealestate.ca

Armstrong acreage with custom home and huge shop on 10 acres. Incredible setting overlooking Armstrong and the Spallumcheen Valley with 10 acres of fertile land, a 2007 level entry rancher with walkout basement. This was a high end build with Sub Zero fridge, Wolf appliances, bamboo floors and a long list of features to impress. [...]