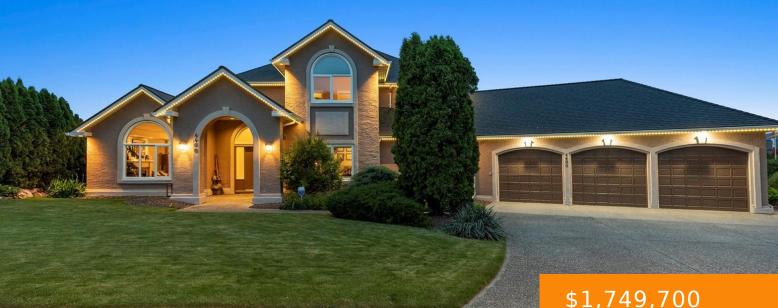

## 4400 CRYSTAL DRIVE, VERNON, BRITISH COLUMBIA, CANADA, V1T8V5

https://ponderosarealestate.ca

Step into this stunning home nestled on .33 acres on a corner lot thatâ ls fully landscaped. Greeted by a grand foyer leading to the heart of the home. The gourmet kitchen, a spacious island perfect for entertaining. Off the kitchen is a formal dining room, sitting room where you can unwind by the fireplace after [...]

\$1,749,700

## **Property Information**

**Year built:** 1990 Bathrooms: 4 baths SubdivisionName: East Hill GarageSpaces: 5

Bedrooms: 5 beds Date added: Added 7 hours ago ListOfficeName: RE/MAX Vernon