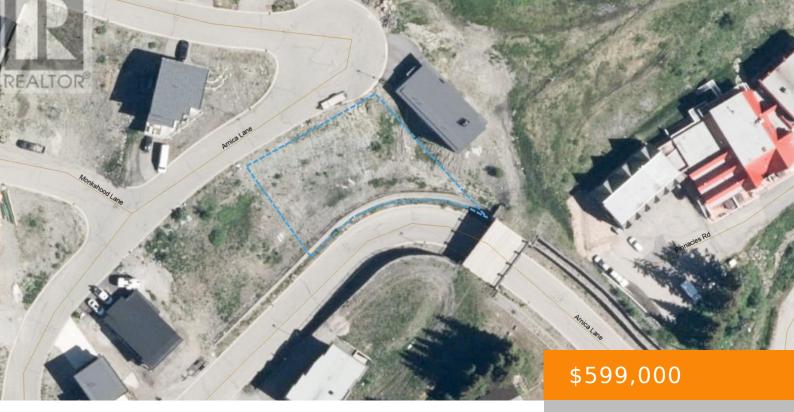

## 440 & 450 ARNICA LANE, SILVER STAR, BRITISH COLUMBIA, CANADA, V1B3M1

https://ponderosarealestate.ca

Discover a unique chance to own not one, but two adjacent lots in the coveted Alpine Meadows subdivision at Silver Star Mountain Resort. These prime lots are perfectly positioned on the low side, allowing for a near-level drivewayâ a rare and valuable feature in this mountainous terrain. Imagine waking up to breathtaking, unobstructed views of the [...] • Vacant Land