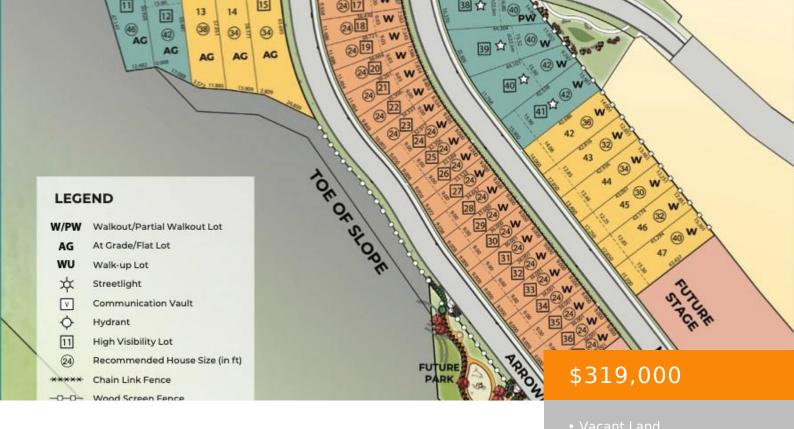

## 437 MORNINGVIEW DRIVE, COLDSTREAM, BRITISH COLUMBIA, CANADA, V1B2H8

https://ponderosarealestate.ca

Discover the perfect canvas for your dream home in the heart of Morningview! This walkout lot, nestled in the picturesque Morningview subdivision on Middleton Mountain, beckons those seeking the ideal setting for a single-family masterpiece. Enjoy the privilege of crafting your vision within a community designed for modern living. Delight in proposed open spaces, parks, [...]