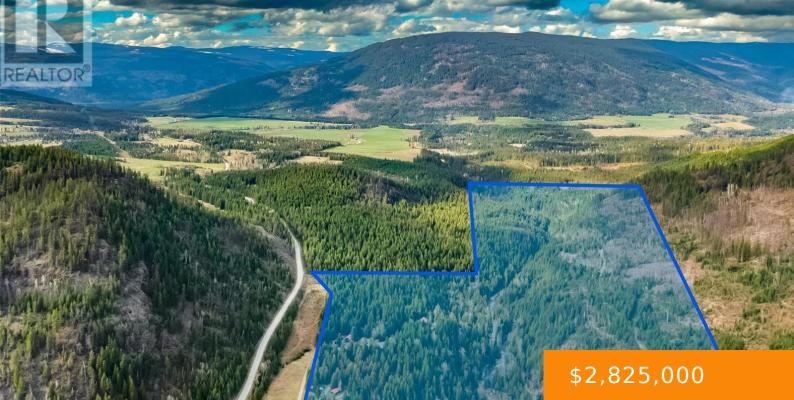

## 423 HIGHWAY 6 HIGHWAY, CHERRYVILLE, BRITISH COLUMBIA, CANADA, V0E2G3

https://ponderosarealestate.ca

Welcome to the Goldpanner in Cherryville, BC! Nestled on 186 naturally treed acres along Heckman and Monashee Creeks, this property is a haven for those seeking adventure and history. Relive the gold rush era with 2 registered gold claims & water rights adding a touch of nostalgia to this remarkable landscape. The main home is [...] Hospitality1619 sq ft