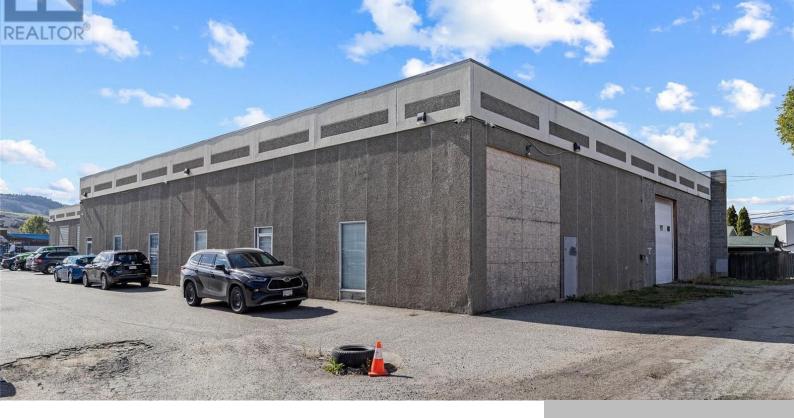

## 4223 25A AVENUE, VERNON, BRITISH COLUMBIA, CANADA, V1T7G8

https://ponderosarealestate.ca

4223 25A Avenue presents the opportunity to lease units 2 and 3 in a multi-tenanted building sitting on a 25,544 SF lot. Unit 3 offers 2,795 SF while unit 2 offers 4,250 SF with the option to lease the units together or individually. Both units have grade-level loading doors, 16′ clear ceiling height, newly restored [...]