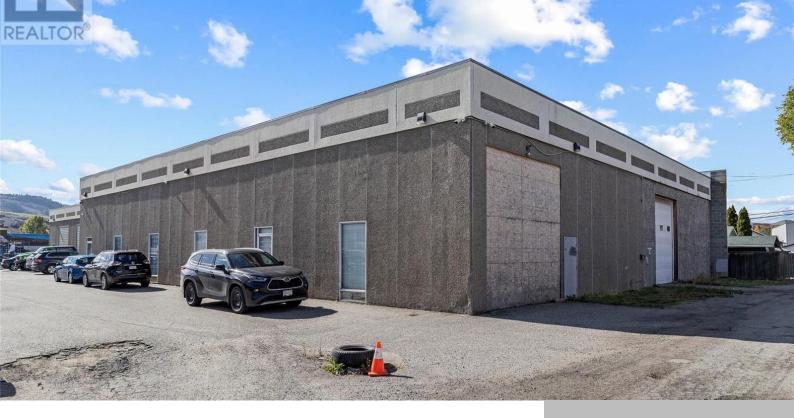

## 4223 25A AVENUE, VERNON, BRITISH COLUMBIA, CANADA, V1T7G8

https://ponderosarealestate.ca

4223 25A Avenue presents the opportunity to lease units 2 and 3 in a multi-tenanted building sitting on a 25,544 SF lot. Unit 2 offers 4,250 SF while unit 3 offers 2,795 SF with the option to lease the units together or individually. Both units have grade-level loading doors, 16′ clear ceiling height, newly restored [...]