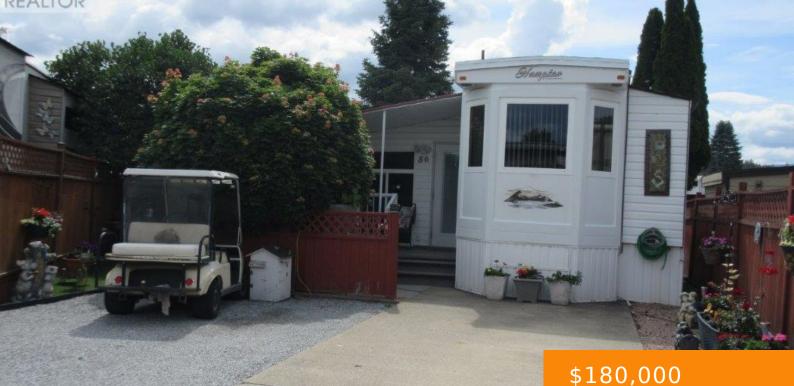

#### 415 COMMONWEALTH ROAD, KELOWNA, BRITISH COLUMBIA, CANADA, V4V1P4

https://ponderosarealestate.ca

Private, fenced in large lot with easy access to the green space behind the lot. Play horseshoes, badminton or walk to the outdoor pool, hot tub, coin laundry and new restaurant. Short and long term rentals are allowed. There is no Property Transfer Tax. Lease term to 2046. Lot size is 2540 square feet, approximately. [...]