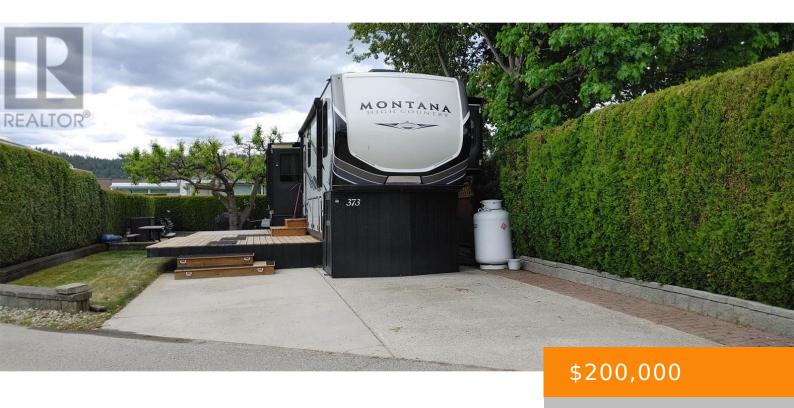

# 415 COMMONWEALTH ROAD, KELOWNA, BRITISH COLUMBIA, CANADA, V4V1P4

https://ponderosarealestate.ca

Turn Key Large Spacious 3,013 sqft Park Model Lot!! Come enjoy all the amenities at this gated community in Holiday Park Resort. Endless activities here with several pools, hot tubs, gym, tennis courts, restaurant, wood work shop, sauna, playground, onsite golf course, and 24 hour security. This large very private lot and includes poured concrete [...]