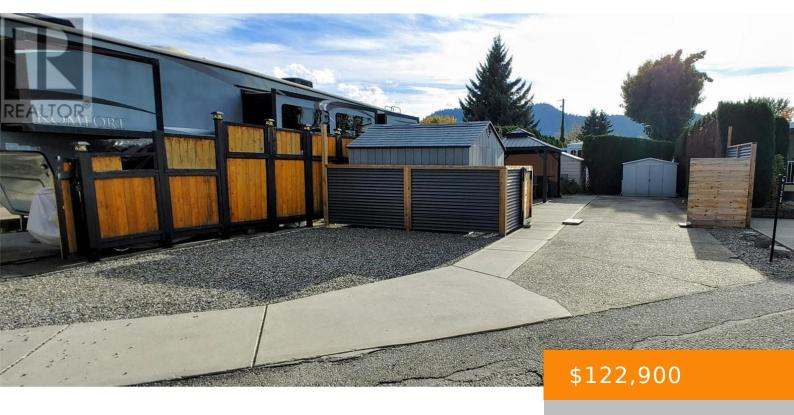

# 415 COMMONWEALTH ROAD, KELOWNA, BRITISH COLUMBIA, CANADA, V4V1P4

https://ponderosarealestate.ca

Park Model site, 2217 sq. ft. Lease term until 2046. Park Fees \$5,187 includes GST in 2024. Taxes approximately \$297, 2022. Power, propane, phone, wifi and TV extra. Sewer and water included. Low maintenance site with cable hookup, 50 amp electrical service, and shed wired for power. Gazebo, umbrella, patio furniture, are included with the [...]