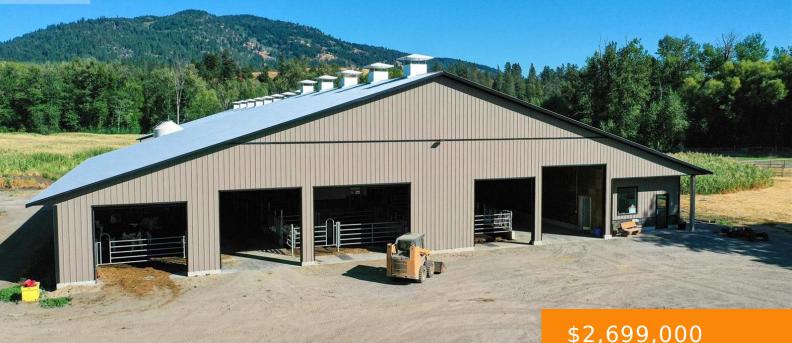

#### 3807 SALMON RIVER ROAD, FALKLAND, **BRITISH COLUMBIA, CANADA, VOE1W1**

https://ponderosarealestate.ca

Modern Dairy Farm on 61 irrigated acres in Salmon Valley. Open and airy 22000 sq ft drive-through barn with 120 comfort stalls , single DeLaval Robot milker with second station roughed in. 2000 Gal. Mueller Tank, Alley Scrapers and 120' x12' deep Manure Tank. 24' x100' open ended Concrete Bunker Silo. The barn also features [...]