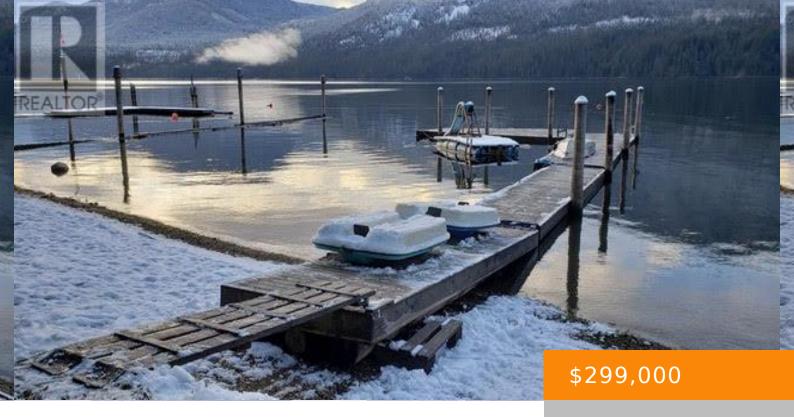

# 3602 MABEL LAKE ROAD, LUMBY, BRITISH COLUMBIA, CANADA, V0E2G6

https://ponderosarealestate.ca

This is where memories are made! This rustic little cabin will take you back to your own childhood and inspire you to recreate those memories with the ones you love. With plenty of charm this cabin has an open floor plan with functional kitchen, living room and eating area, and a full width deck overlooking [...]

- 2 heds
- 1 hath
- Recreational
- 628 sq ft

## **Property Information**

Year built: 1958

Bathrooms: 1 bath

SubdivisionName: Mabel Lake South

ListOfficeName: RE/MAX Vernon

Bedrooms: 2 beds

Date added: Added 10 hours ago

**UnitNumber:** 5



#### **Amenities**

**View:** Lake view, Mountain view, View (panoramic)

#### **Interior Features**

Waterfront available: No OpenParki