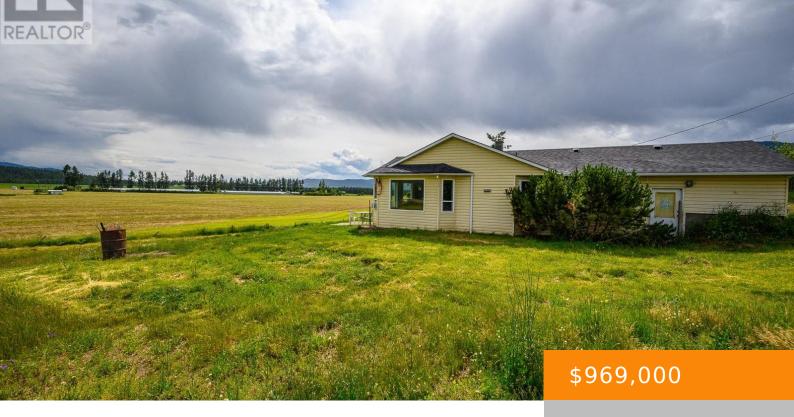

# 3575 CANYON ROAD, SPALLUMCHEEN, BRITISH COLUMBIA, CANADA, V0E1B4

https://ponderosarealestate.ca

Nestled in a quiet rural area between Armstrong and Enderby B.C., just a brief 10-minute drive from modern conveniences, this enchanting 5-acre property offers a rare opportunity for those seeking a harmonious blend of seclusion and accessibility. Boasting a charming 4-bedroom, 1-bathroom home and an array of versatile outbuildings, this estate promises a lifestyle of [...]

### **Property Information**

Year built: 1992 Bedrooms: 4 beds

**Bathrooms: 1** bath **Date added:** Added 2 months ago

SubdivisionName: Armstrong/ Spall. ListOfficeName: Royal LePage Downtown Realty

**GarageSpaces:** 2

## **Building Details**

ParkingTotal: 10 ArchitecturalStyle: Ranch

Sewer: Septic tank Roof: Unknown