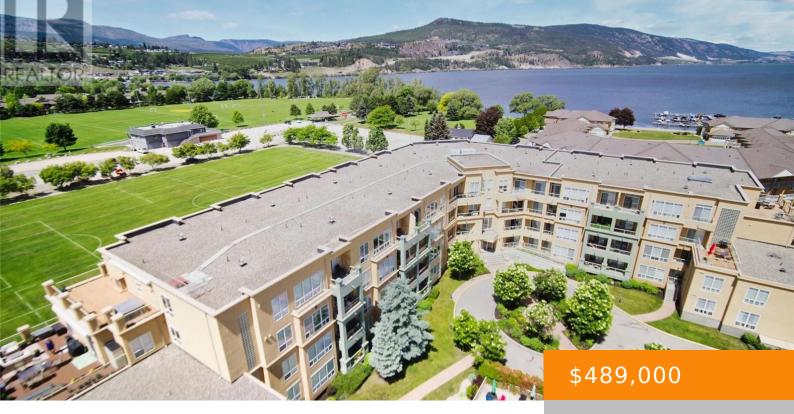

#### 3550 WOODSDALE ROAD, LAKE COUNTRY, BRITISH COLUMBIA, CANADA, V4V2P5

https://ponderosarealestate.ca

Top floor stunning 2-bedroom, 2-bathroom unit at Emerald Point; this inside corner unit boasts newer appliances and a large deck overlooking the amenities plus the strata fees include the geothermal utilities. Enjoy the fabulous resort style amenities which include outdoor pool, indoor sauna, gym and a social room with kitchen for hosting larger events. This [...]