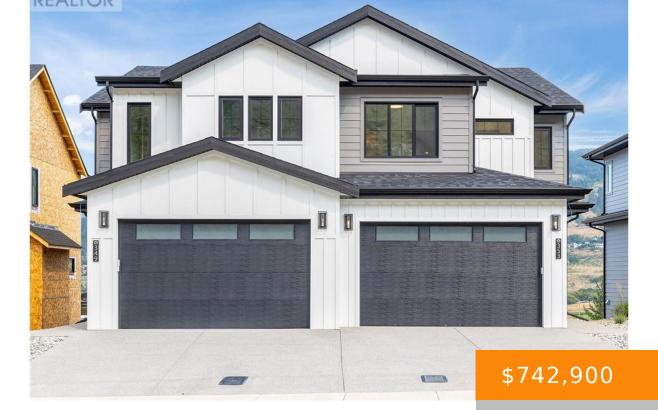

# 353 ARROWLEAF RISE, COLDSTREAM, BRITISH COLUMBIA, CANADA, V1B2H8

https://ponderosarealestate.ca

OPEN HOUSE THIS SUN 11AM-1PM. BRAND NEW duplex home built by Carriage Signature Homes available for immediate occupancy in the vibrant new community of Morningview on Middleton Mountain in Coldstream/Vernon. Fabulous 3 bedroom, 3 bathroom home, with approx. 2,426 sq.ft. with 1,691 sq.ft. of beautifully crafted living space, an ADDITIONAL UNDEVELOPED BASEMENT of 735 sq.ft. [...]

### **Property Information**

Year built: 2024

Bathrooms: 3 baths

SubdivisionName: Mun of Coldstream

GarageSpaces: 2

Bedrooms: 3 beds

Date added: Added 2 weeks ago

**ListOfficeName:** eXp Realty (Kelowna)