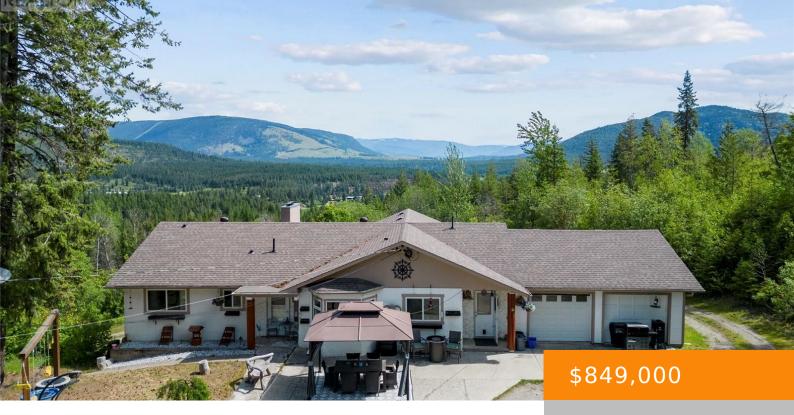

#### 3523 SALMON RIVER BENCH ROAD, FALKLAND, BRITISH COLUMBIA, CANADA, V0E1W0

https://ponderosarealestate.ca

Discover the immense potential of this expansive 51-acre property with family home, offering endless opportunities for your creative visions. Nestled in complete privacy, this rancher home with a walk-out basement invites nature to your doorstep. Spacious residence features 5 beds & 4 baths, w/ 2 beds & office/den on main level. Heart of the home [...]

## **Property Information**

**Year built:** 1976 **Bedrooms: 5** beds

**Bathrooms: 4** baths **Date added:** Added 2 months ago

SubdivisionName: Salmon Vly / Falkland ListOfficeName: O'Keefe 3 Percent Realty Inc.

### **Amenities**

View: Mountain view, Valley view, View (panoramic)