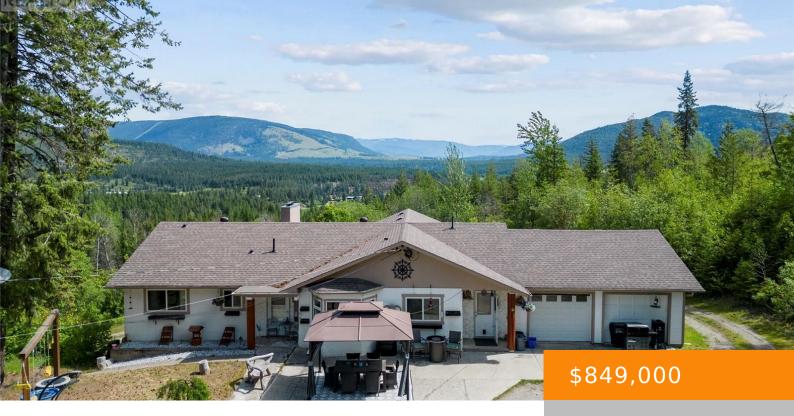

#### 3523 SALMON RIVER BENCH ROAD, FALKLAND, BRITISH COLUMBIA, CANADA, V0E1W0

https://ponderosarealestate.ca

Discover the immense potential of this expansive 51-acre property with family home, offering endless opportunities for your creative visions. Nestled in complete privacy, this rancher home with a walk-out basement invites nature to your doorstep. Spacious residence features 5 beds & 4 baths, w/ 2 beds & office/den on main level. Heart of the home [...]

#### **Amenities**

View: Mountain view, Valley view, View (panoramic)