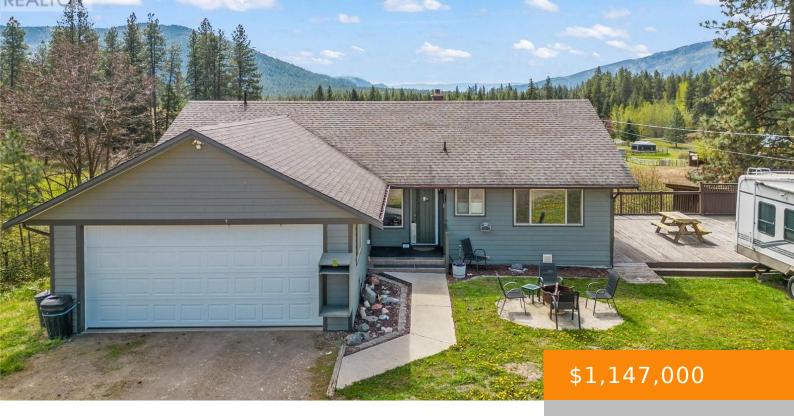

# 3311 YANKEE FLATS ROAD, SALMON ARM, BRITISH COLUMBIA, CANADA, V0E1W0

https://ponderosarealestate.ca

Welcome to your rural sanctuary nestled in the heart of Yankee Flats. This charming 4-bed, 3-bath farm property offers a serene escape w/ picturesque views of the valley & mountains. Boasting 12 acres of fertile land, this farm is a haven for agricultural enthusiasts. The property features 7 self-contained rotating pastures, providing ample space for [...]

## **Property Information**

Year built: 1976 Bedrooms: 4 beds

**Bathrooms: 3** baths **Date added:** Added 10 hours ago

SubdivisionName: Salmon Vly / Falkland ListOfficeName: O'Keefe 3 Percent Realty Inc.

**GarageSpaces:** 2

#### **Amenities**

View: Mountain view, Valley view, View (panoramic)