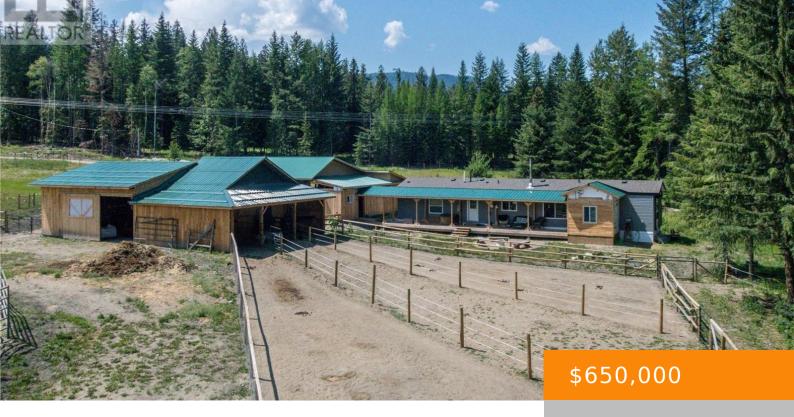

#### 3201 CREIGHTON VALLEY ROAD, CHERRYVILLE, BRITISH COLUMBIA, CANADA, V0E2G3

https://ponderosarealestate.ca

Welcome to your new property! This 9.75-acre property boasts a newer 2 bed 2 bath modular home, perfect for those who want to enjoy the peace and quiet of the countryside. The property also features a brand new  $32\hat{a}_{1} \times 56\hat{a}_{2} \times 3$  stall horse barn which could be converted to a shop if you wanted, [...]