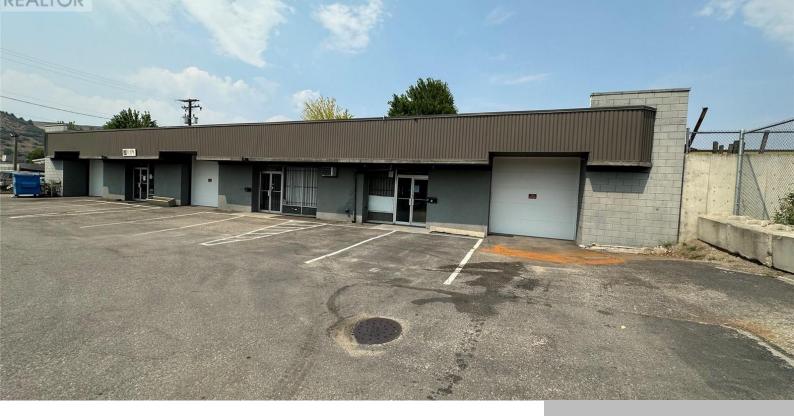

## 3001 43 AVENUE, VERNON, BRITISH COLUMBIA, CANADA, V1T3L4

https://ponderosarealestate.ca

Opportunity to lease 2365 SF warehouse with 2 piece bathroom and 10 x 10 bay door, 10 feet ceiling situated in a high traffic area and easy access to the highway. Next door to Napa Auto Parts. (id:31501)