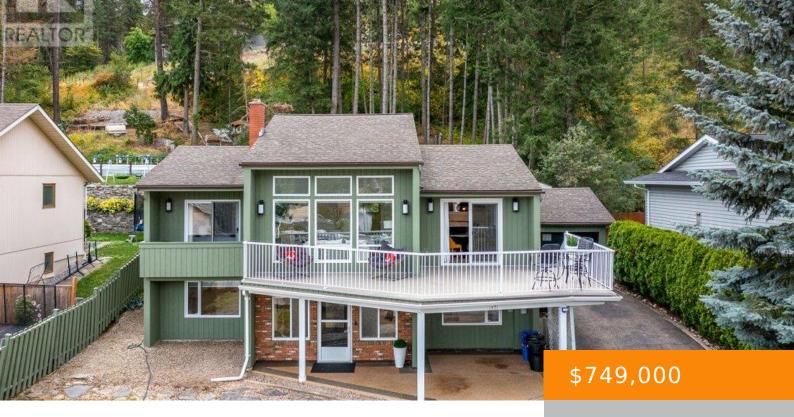

## 29 PRESTON CRESCENT, ENDERBY, BRITISH COLUMBIA, CANADA, V0E1V1

https://ponderosarealestate.ca

Step inside and feel the outstanding quality of renovations done to this solid home on an oversized and private 0.3 acre lot with stellar views of the cliffs. 3 beds and 2 baths â 2191 sq ft. Over \$150,000 invested. Highlights are the gleaming new white kitchen with the newest in cabinet design (a drawer [...]