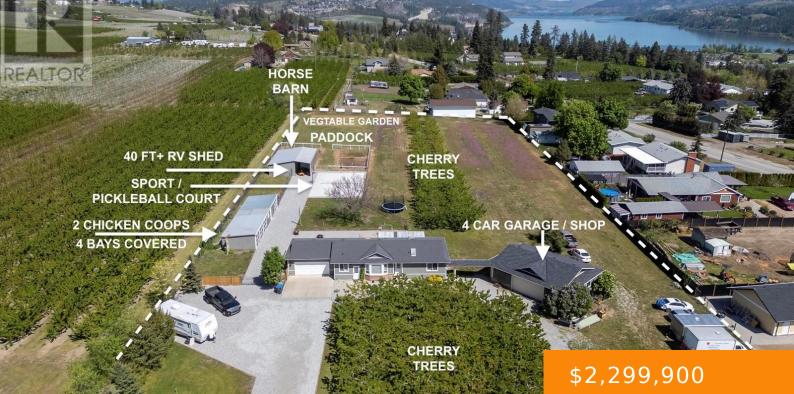

#### 2780 CAMP ROAD, LAKE COUNTRY, BRITISH **COLUMBIA, CANADA, V4V1K3**

https://ponderosarealestate.ca

\*REDUCED to Sell!\* Ever wanted to live in a contemporary home on your own Cherry Farm? How about a horse ranch? Agri-tourism maybe? Bed and Breakfast? This property can fulfill all of these dreams and more! Freshly renovated open concept 3+ Bedroom rancher plus basement with double driveway, 2 car attached garage and newer 4 [...]