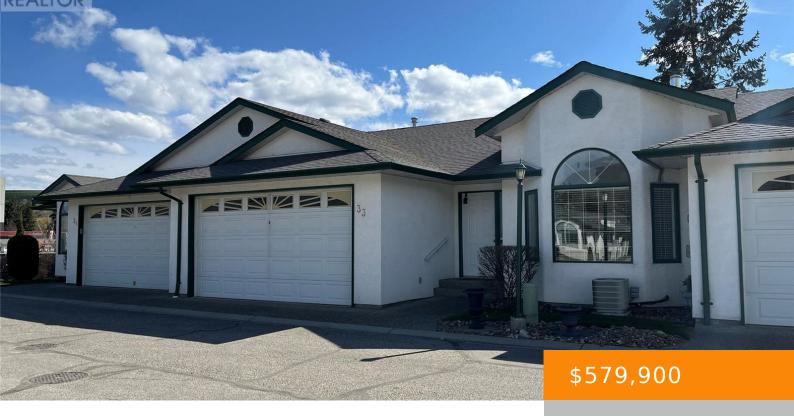

## 2710 ALLENBY WAY, VERNON, BRITISH COLUMBIA, CANADA, V1T9P2

https://ponderosarealestate.ca

Graceland Community, Located in a quiet back corner. 2 bedrooms + den, 3 full bathrooms, double garage and a community clubhouse. The main level features a formal living and dining area with cozy carpet and gas fireplace. A spacious kitchen with a breakfast area, a tv/den area and covered patio off the kitchen with new [...]

## **Property Information**

Year built: 1999

Bathrooms: 3 baths

SubdivisionName: Westmount

**ListOfficeName:** Royal LePage Downtown Realty

**Bedrooms: 2** beds

Date added: Added 6 months ago

**UnitNumber:** 33

## **Building Details**

ParkingTotal: 2 ArchitecturalStyle: Ranch

**Heating:** Forced air, See remarks **Sewer:** Municipal sewage system

**Roof:** Unknown