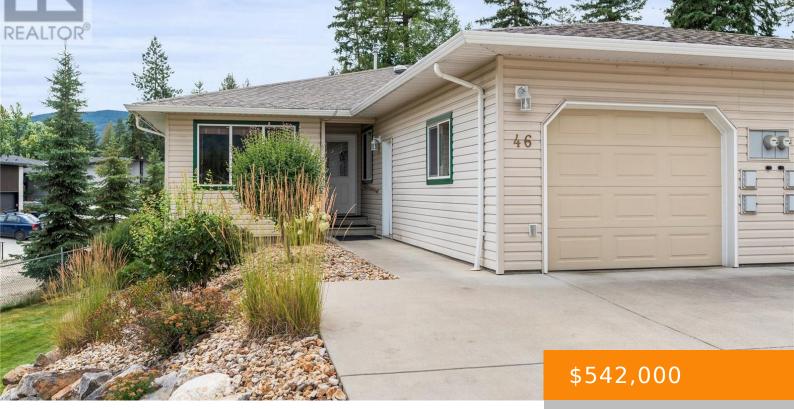

## 2675 PINE AVENUE, LUMBY, BRITISH COLUMBIA, CANADA, V0E2G5

https://ponderosarealestate.ca

Welcome to this charming 55+ rancher with a Full Walk-Out basement. This home boasts numerous desirable features, starting with the open-concept style kitchen that offers ample cabinetry and counter space, along with a cozy eat-in area. The spacious living room, large enough to accommodate a dining table, features extra-wide patio doors that open onto a [...] • 3 beds

## **Property Information**

Year built: 2006 Bathrooms: 3 baths SubdivisionName: Lumby Valley ListOfficeName: RE/MAX Vernon

Bedrooms: 3 beds Date added: Added 2 weeks ago UnitNumber: 46 GarageSpaces: 1