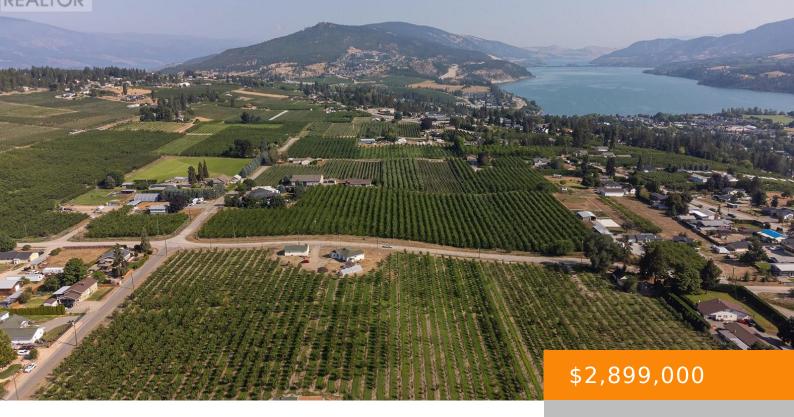

## 2651 CAMP ROAD, LAKE COUNTRY, BRITISH COLUMBIA, CANADA, V4V1K4

https://ponderosarealestate.ca

10.2-Acre Cherry Farm with Two Houses and a Cabin in Lake Country! Endless opportunity on this 10.2-acre cherry farm, nestled in the heart of Lake Country. Featuring three homes with the possibility of up to \$5000 per month total rental income, this property offers both income potential or the chance to build your dream lakeview [...]