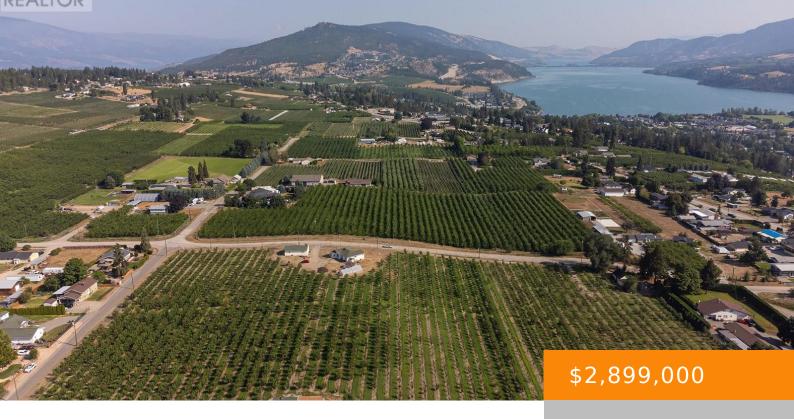

# 2651 CAMP ROAD, LAKE COUNTRY, BRITISH COLUMBIA, CANADA, V4V1K4

https://ponderosarealestate.ca

10.2-Acre Cherry Farm with Two Houses and a Cabin in Lake Country! Endless opportunity on this 10.2-acre cherry farm, nestled in the heart of Lake Country. Featuring three homes with the possibility of up to \$5000 per month total rental income, this property offers both income potential or the chance to build your dream lakeview [...]