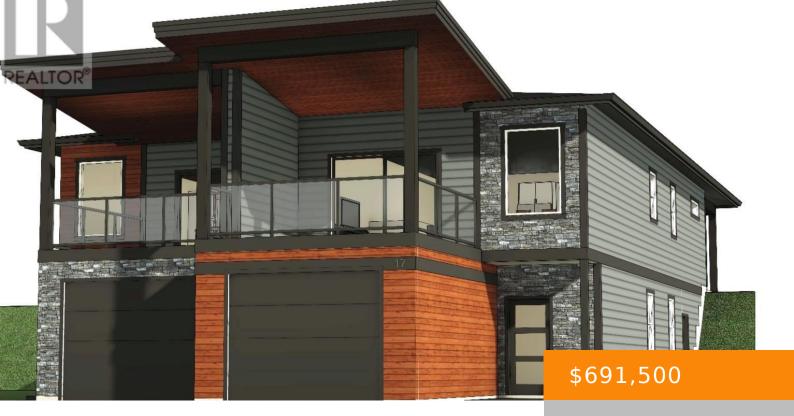

#### 2508 SHUSWAP AVENUE, LUMBY, BRITISH COLUMBIA, CANADA, V0E2G5

https://ponderosarealestate.ca

Monashee Verge, The Village of Lumbyâ<sup>[]</sup>s Newest Community is Perched just above the Town with Expansive Views of the Monashee Valley and Lumby Bluffâ<sup>[]</sup>s. The Monashee Verge Boasts 20 Modern Semi-Detached Homes masterfully built by Luxman Developments with Attention to Details and Care, that comes with years of Experience. Each Home showcases approximately 2132 sq [...]

#### **Property Information**

Year built: 2023 Bathrooms: 3 baths SubdivisionName: Lumby Valley ListOfficeName: RE/MAX Vernon Bedrooms: 3 beds Date added: Added 2 months ago UnitNumber: 17 GarageSpaces: 1