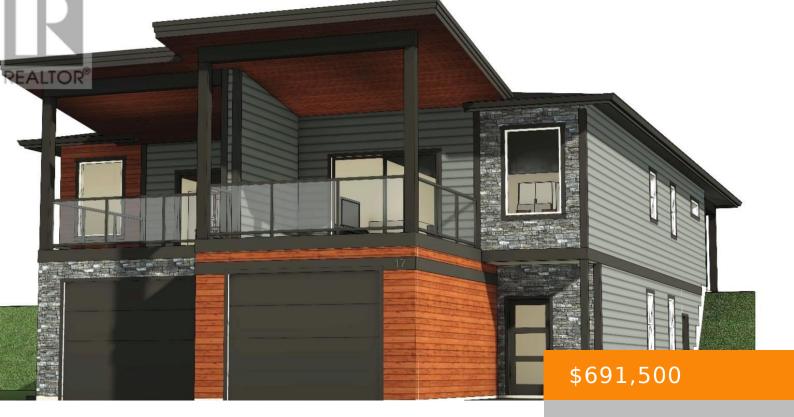

# 2508 SHUSWAP AVENUE, LUMBY, BRITISH COLUMBIA, CANADA, V0E2G5

https://ponderosarealestate.ca

Monashee Verge, The Village of Lumbyâ s Newest Community is Perched just above the Town with Expansive Views of the Monashee Valley and Lumby Bluffâ s. The Monashee Verge Boasts 20 Modern Semi-Detached Homes masterfully built by Luxman Developments with Attention to Details and Care, that comes with years of Experience. Each Home showcases approximately 2132 sq [...]