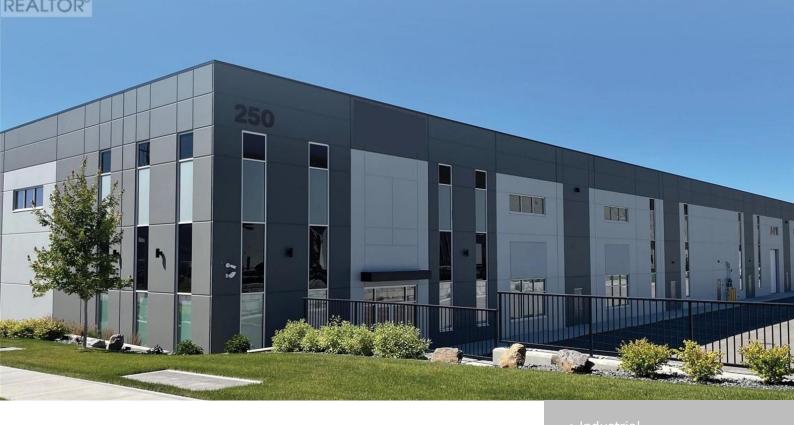

## 250 BEAVER LAKE ROAD, KELOWNA, BRITISH COLUMBIA, CANADA, V4V1S7

https://ponderosarealestate.ca

Opportunity to sub-lease up to 30,710 SF. This property features +/- 28-foot clear ceiling height, 347/600V 3-phase power, a free-standing building designed to accommodate 53â cemi-trucks and trailers, LED-lighting with occupancy motion sensors, 9 dock & 4-grade loading doors, Generous staff & visitor parking, HVAC with economizers & ceiling fans. The building is zoned for [...]