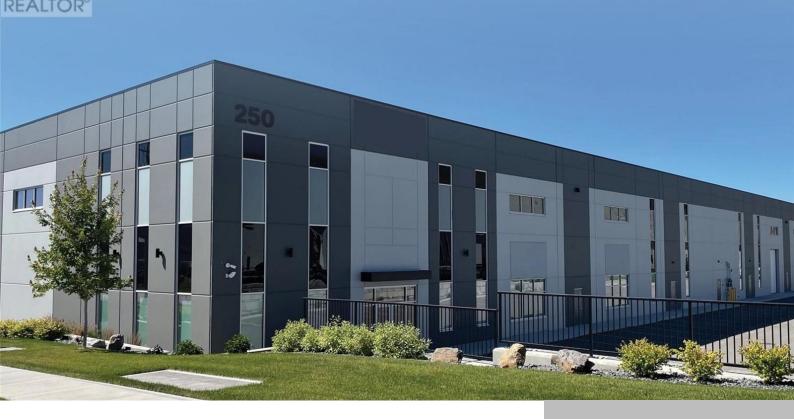

## 250 BEAVER LAKE ROAD, KELOWNA, BRITISH COLUMBIA, CANADA, V4V1S7

https://ponderosarealestate.ca

Opportunity to sub-lease up to 30,710 SF. This property features +/- 28-foot clear ceiling height, 347/600V 3-phase power, a free-standing building designed to accommodate 53â\[ \] semi-trucks and trailers, LED-lighting with occupancy motion sensors, 9 dock & 4-grade loading doors, Generous staff & visitor parking, HVAC with economizers & ceiling fans. The building is zoned for [...]