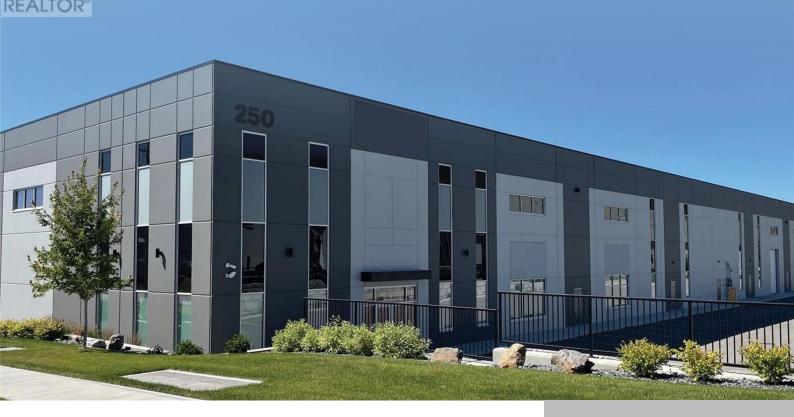

## 250 BEAVER LAKE ROAD, KELOWNA, BRITISH COLUMBIA, CANADA, V4V1S7

https://ponderosarealestate.ca

Opportunity to sub-lease up to 30,710 SF. This property features +/- 28-foot clear ceiling height, 347/600V 3-phase power, a free-standing building designed to accommodate 53â cemi-trucks and trailers, LED-lighting with occupancy motion sensors, 9 dock & 4-grade loading doors, Generous staff & visitor parking, HVAC with economizers & ceiling fans. The building is zoned for [...]