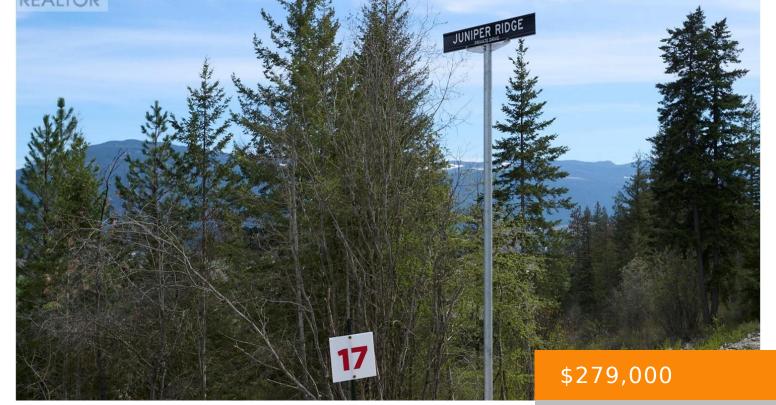

## 249 CROOKED PINE ROAD, ENDERBY, **BRITISH COLUMBIA, CANADA, VOE1V1**

https://ponderosarealestate.ca

Take advantage of this fabulous opportunity to build your dream home. Lightly treed 2.5 acre lot. Access off of Juniper Ridge. Well installed, approved for septic. Good views. Fiber Optics coming soon. Area of new homes. Hwy 97A to Enderby, LEFT onto Knight Ave, RIGHT onto Salmon Arm Drive, follow all the way & go [...]