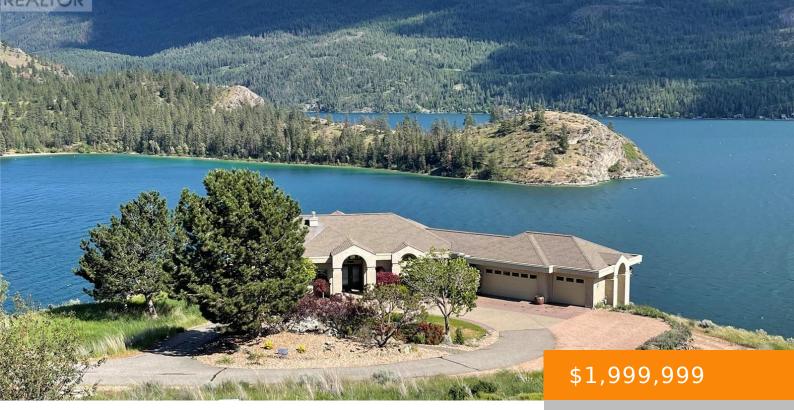

#### 245 KALAMALKA LAKEVIEW DRIVE, VERNON, BRITISH COLUMBIA, CANADA, V1H1R6

https://ponderosarealestate.ca

A masterclass home in the spectacular gated community of Kekuli Bay Estates. This 1 owner home is over 4700 sq/ft on 5 acres offering a view rarely found or seen that fully encapsulates the Okanagan Dream! When you enter the main foyer you instantly take in Kalamalka & Rattlesnake Point through a sea of glass. [...] • 4 beds

### Amenities

View: City view,Lake view,Mountain view,Valley view,View of water,View (panoramic)