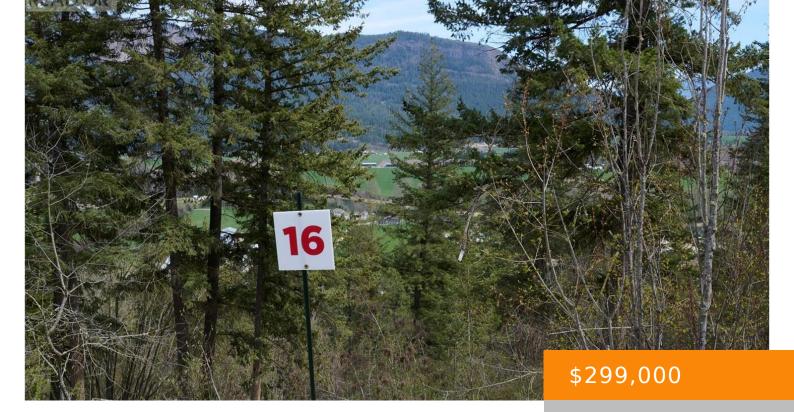

## 243 CROOKED PINE ROAD, ENDERBY, BRITISH COLUMBIA, CANADA, VOE1V1

https://ponderosarealestate.ca

Take advantage of this fabulous opportunity to build your dream home. Lightly treed 2.5 acre lot. Access off of Juniper Ridge. Well installed, approved for septic. Good views. Fiber Optics coming soon. Area of new homes. Hwy 97A to Enderby, LEFT onto Knight Ave, RIGHT onto Salmon Arm Drive, follow all the way & go [...]