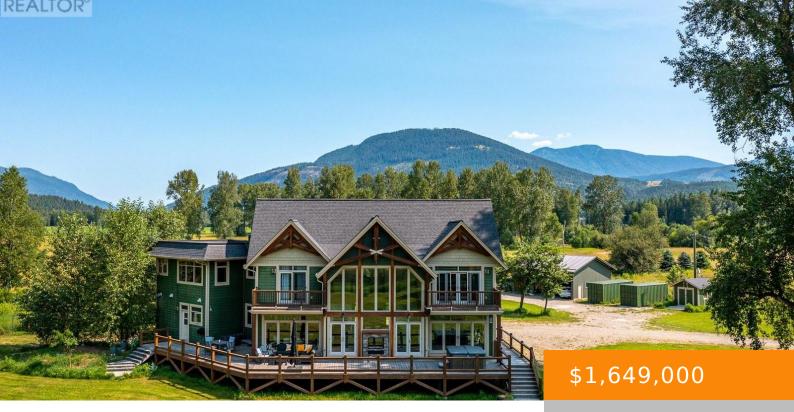

# 2388 LAWRENCE ROAD, LUMBY, BRITISH COLUMBIA, CANADA, V0E2G6

https://ponderosarealestate.ca

Step into this fabulous Country Estate Timber home on 7.40 acres of private, natural beauty. This rare and unique property boasts nearly 1,200 ft of Shuswap River frontage with boating access to Mabel Lake. The home, nearly 3,700 sq.ft., offers a generous layout with large rooms and vaulted ceilings throughout. As you enter, you'll be [...]