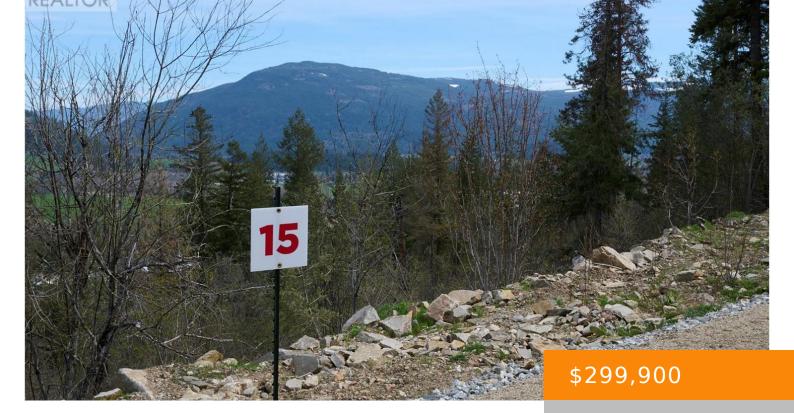

## 237 CROOKED PINE ROAD, ENDERBY, BRITISH COLUMBIA, CANADA, V0E1V1

https://ponderosarealestate.ca

Take advantage of this fabulous opportunity to build your dream home. Lightly treed 2.5 acre lot at end of Juniper Ridge. Well installed, approved for septic. Good views. Fiber Optics coming soon. Area of new homes. Hwy 97A to Enderby, LEFT onto Knight Ave, RIGHT onto Salmon Arm Drive, follow all the way & go [...]