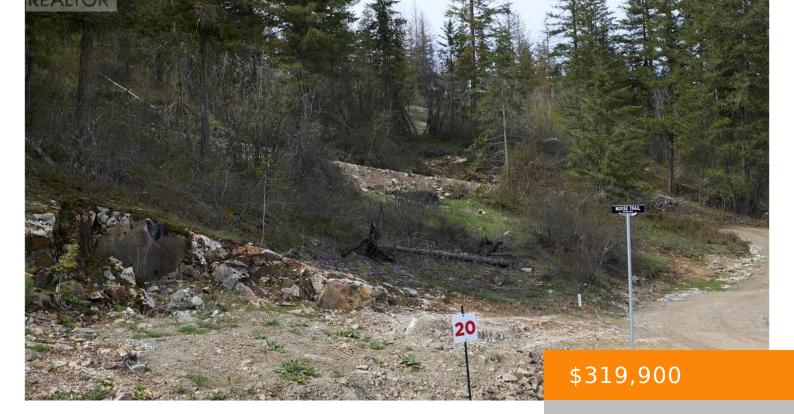

## 236 CROOKED PINE ROAD, ENDERBY, BRITISH COLUMBIA, CANADA, V0E1V1

https://ponderosarealestate.ca

Take advantage of this fabulous opportunity to build your dream home. Treed 2.5 acre view lot with driveway off Moose Trail. Has well and driveway installed, septic approved. Valley views. Good potential for geothermal heat. Fiber Optics coming soon. Area of new homes. Hwy 97A to Enderby, LEFT onto Knight Ave, RIGHT onto Salmon Arm [...]