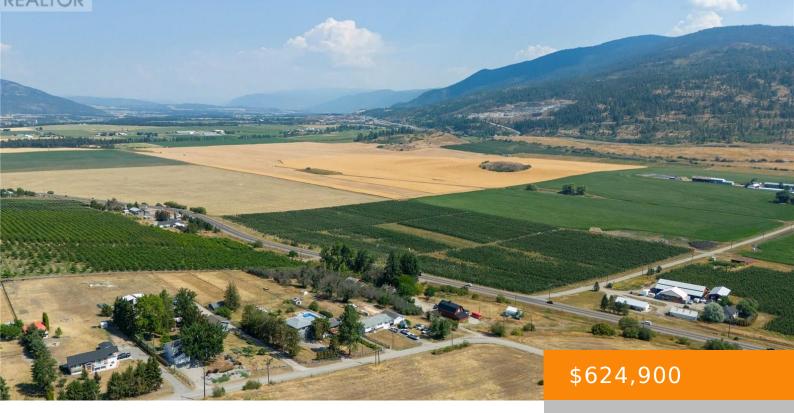

## 230 MENDENHALL ROAD, SPALLUMCHEEN, BRITISH COLUMBIA, CANADA, V1H1X1

https://ponderosarealestate.ca

Fantastic views of the Spallumcheen valley to the north from this triangular 3.0 acre parcel suitable for a country residence, dog kennel or hobby farm (not in ALR). Suitable for an accessory building not containing a suite