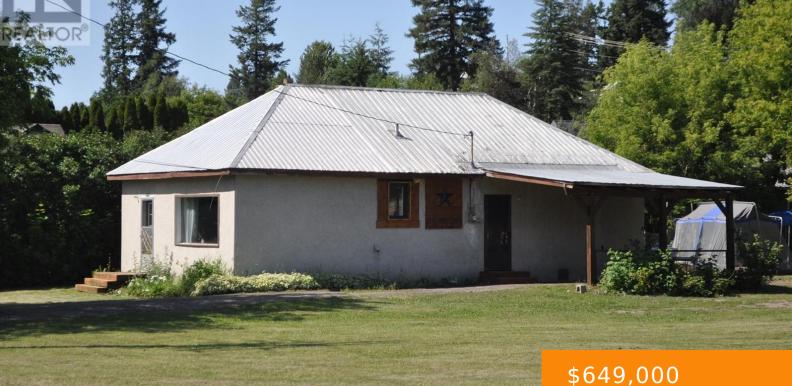

#### **#2280 SHUSWAP AVENUE, LUMBY, BRITISH** COLUMBIA, CANADA, V0E2G0

https://ponderosarealestate.ca

This charming 2 bedroom 1 bath older home on a double lot is located in a prime location right across from the Elementary school 1 block from the high school in town close to services. This solidly built property sits on a double lot zoned R2 offering plenty of space for outdoor activities and potential [...]

### <u>\$649,000</u>

## **Property Information**

**Year built:** 1950 Bedrooms: 2 beds Bathrooms: 1 bath Date added: Added 2 months ago SubdivisionName: Lumby Valley ListOfficeName: Century 21 Executives Realty Ltd