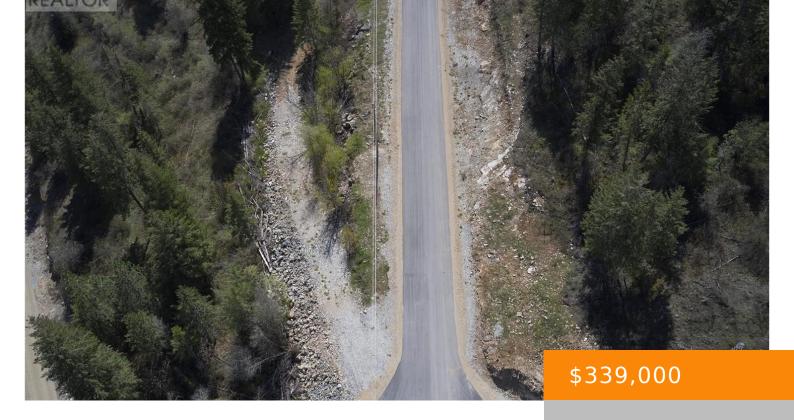

## 225 CROOKED PINE ROAD, ENDERBY, BRITISH COLUMBIA, CANADA, V0E1V1

https://ponderosarealestate.ca

Take advantage of this fabulous opportunity to build your dream home. Treed gently sloping 2.5 acre lot with great Enderby Cliff, Shuswap River and valley views. Driveway installed, septic approved. Access off Honeysuckle. Private driveway. Fiber Optics coming soon. Area of new homes. Hwy 97A to Enderby, LEFT onto Knight Ave, RIGHT onto Salmon Arm [...]