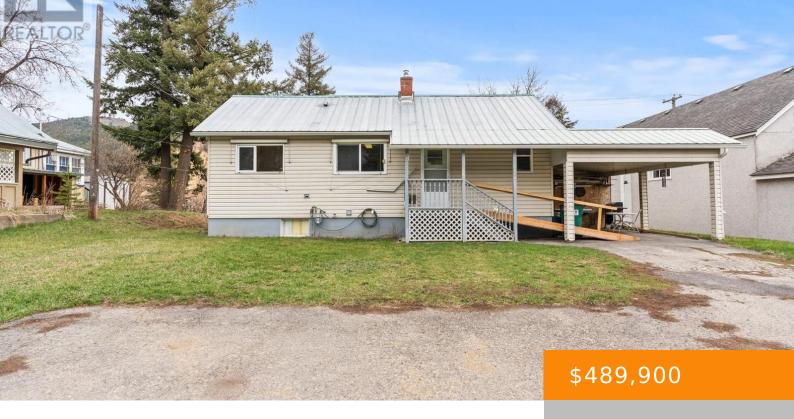

# 2218 PARK AVENUE, LUMBY, BRITISH COLUMBIA, CANADA, V0E2G0

https://ponderosarealestate.ca

Nestled amidst the rolling hills and lush greenery of Lumby lies this cute little 3 Bed, 1 bath Rancher with a full, unfinished basement. Stepping inside, you'll love the old-world charm. Exposed wooden beams crisscross the ceilings, adding to the ambiance of comfort, beckoning you to indulge in the simple pleasures of country living. There [...]

### **Property Information**

**Year built:** 1940 **Bedrooms: 2** beds

Bathrooms: 1 bath Date added: Added 2 months ago

SubdivisionName: Lumby Valley ListOfficeName: Canada Flex Realty Group