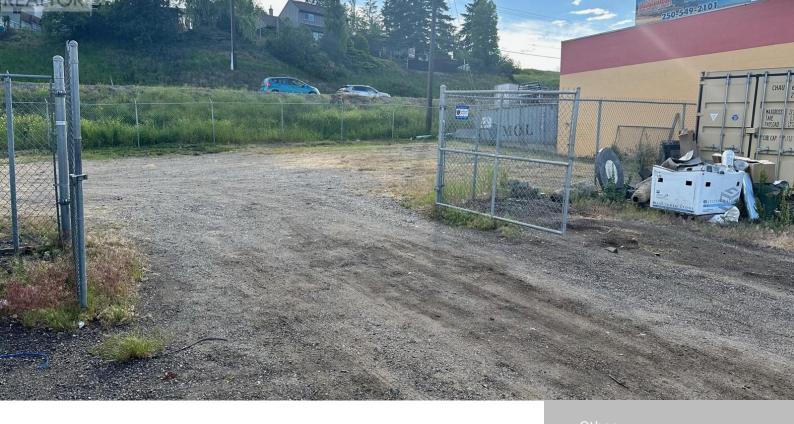

## 2203 2203 AVENUE, VERNON, BRITISH COLUMBIA, CANADA, V1T6P6

https://ponderosarealestate.ca

LAND LEASE - \$1,500/month + GST. 18th Avenue cul-de-sac. Lot backs onto Hwy 6. 9,000 sq.ft. fenced compound. Ideal for outside storage including boats, motorhomes, RV's etc. Available immediately. 1,680 sq.ft. shop & office available next door at \$2,300/mth + GST + Utilities. Plenty of parking. (id:31501)