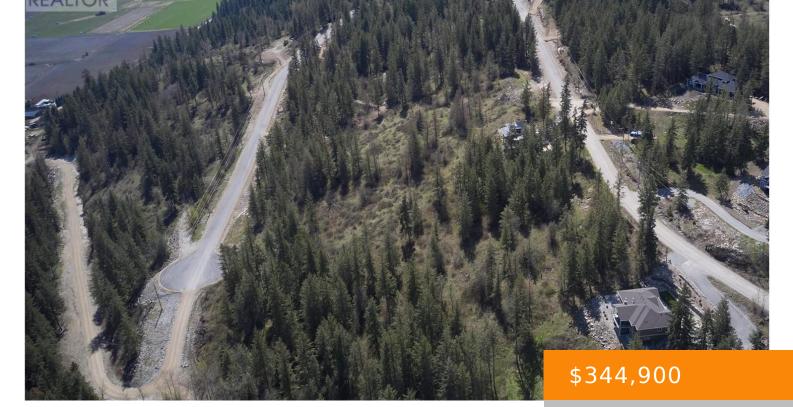

## 219 CROOKED PINE ROAD, ENDERBY, BRITISH COLUMBIA, CANADA, VOE1V1

https://ponderosarealestate.ca

Take advantage of this fabulous opportunity to build your dream home. Treed 2.5 acre lot with great Enderby Cliff, Shuswap River and valley views. Driveway installed, septic approved. Access off Honeysuckle. Private driveway. Fiber Optics coming soon. Area of new homes. Hwy 97A to Enderby, LEFT onto Knight Ave, RIGHT onto Salmon Arm Drive, follow [...] Vacant Land
0 sq ft