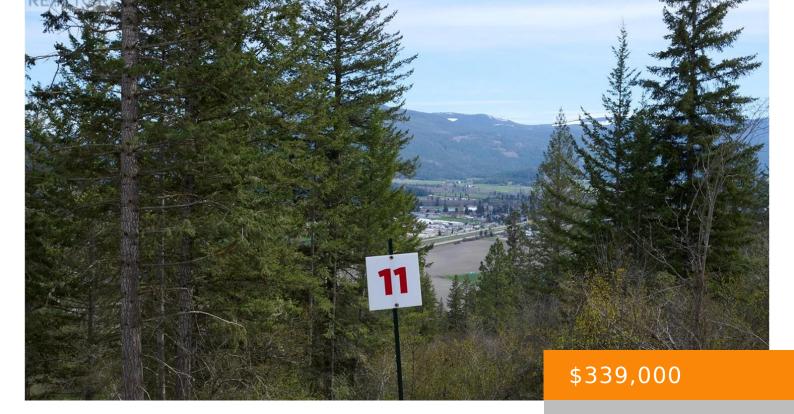

## 213 CROOKED PINE ROAD, ENDERBY, BRITISH COLUMBIA, CANADA, V0E1V1

https://ponderosarealestate.ca

Take advantage of this fabulous opportunity to build your dream home. Treed 2.5 acre lot with Enderby Cliff Views, driveway installed, septic approved. Access off Honeysuckle. Private driveway. Fiber Optics coming soon. Area of new homes. Hwy 97A to Enderby, LEFT onto Knight Ave, RIGHT onto Salmon Arm Drive, follow all the way & go [...]