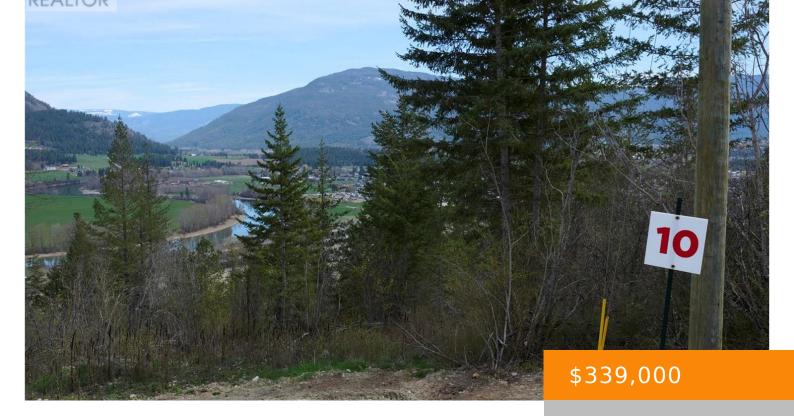

## 207 CROOKED PINE ROAD, ENDERBY, BRITISH COLUMBIA, CANADA, V0E1V1

https://ponderosarealestate.ca

Take advantage of this fabulous opportunity to build your dream home. Treed 2.5 acre lot with Enderby Cliff Views, artesian well, driveway installed, septic approved. Access off Artesian Way. Private driveway. Fiber Optics coming soon. Area of new homes. Hwy 97A to Enderby, LEFT onto Knight Ave, RIGHT onto Salmon Arm Drive, follow all the [...]