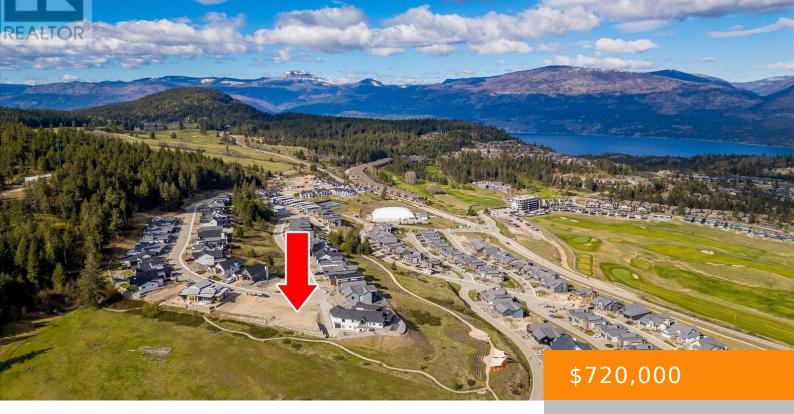

## 204 DIAMOND WAY, VERNON, BRITISH COLUMBIA, CANADA, V1H0A2

https://ponderosarealestate.ca

Premium 0.23-acre lot with stunning views! Located in the Commonage neighborhood of Predator Ridge and ready to build, with utilities available at the lot line. Predator Ridge is known for its peaceful atmosphere and world-renowned golf courses. Residents can enjoy amenities like a well-equipped fitness center, an indoor pool, hiking trails, tennis & pickleball courts, [...]

## SubdivisionName: Predator Ridge