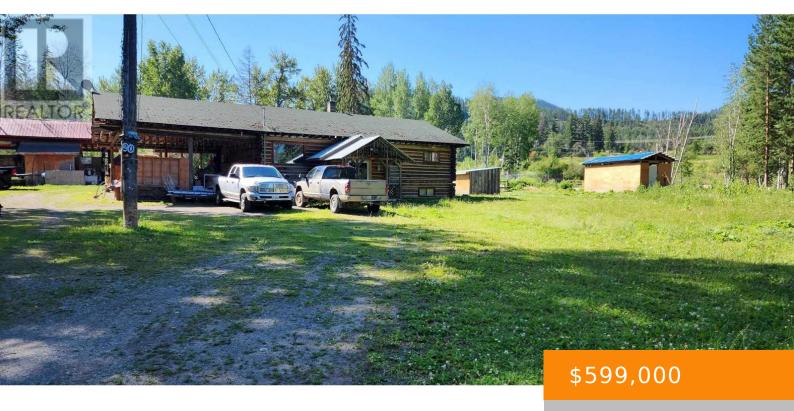

## 20 DUNLEVY ROAD, CHERRYVILLE, BRITISH COLUMBIA, CANADA, V0E2G3

https://ponderosarealestate.ca

Level 14.06 Acre property fully set up for horse with large riding ring, pasture land, shelters etc. Log home has just had logs re – chinked in side & outside, new wiring and new electrical panel, new flooring in living room, fresh drywall in bedroom and new flooring being installed, some new plumbing also. Basement [...]

## **Property Information**

**Year built:** 1976 **Bedrooms: 3** beds

Bathrooms: 1 bath Date added: Added 2 months ago

**SubdivisionName:** Cherryville **ListOfficeName:** Century 21 Excellence Realty

## **Building Details**

ParkingTotal: 2 ArchitecturalStyle: Log house/cabin

**Heating:** Baseboard heaters, , Radiant/Infra-red Heat, **Sewer:** Septic tank

See remarks

Roof: Unknown