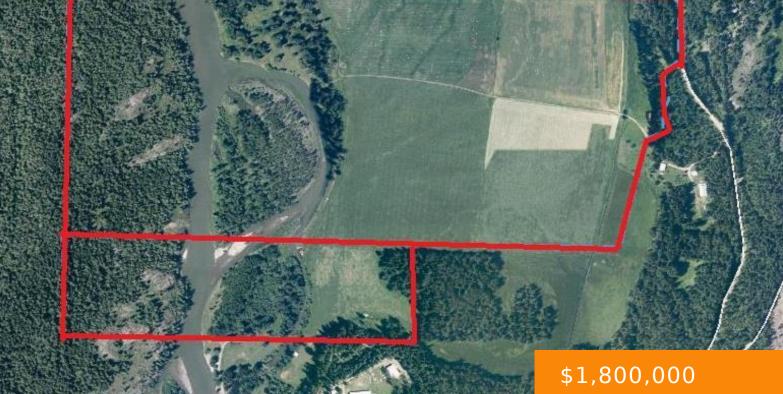

### 1984 LUMBY MABEL LAKE ROAD, LUMBY, BRITISH COLUMBIA, CANADA, V0E2G6

https://ponderosarealestate.ca

Check out this 227 acre property! Irrigated, with licenced water from the river, this 100 acres of irrigated land produces quality crops! There a 2 titles, river frontage on both sides of the river, and some timber value! Irrigation infrastructure in place. Come build your new home near the East side of the property on [...]