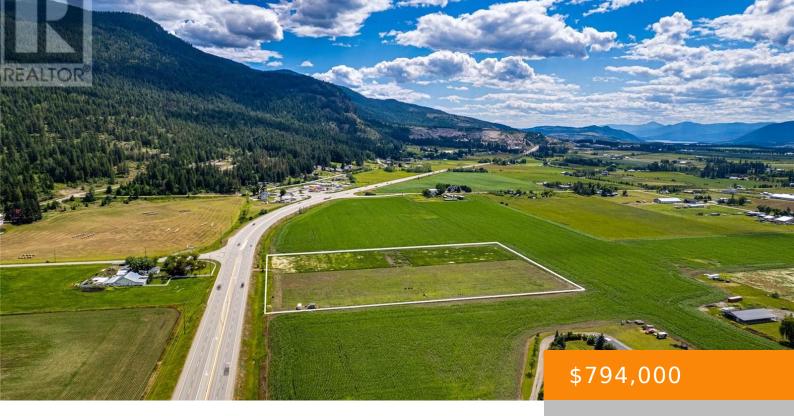

# 1939 97A HIGHWAY, ARMSTRONG, BRITISH COLUMBIA, CANADA, V0E1B6

https://ponderosarealestate.ca

Are you looking for a perfect property to build your dream home and start a farm? Look no further than this beautiful 8.66-acre ALR land in the heart of Armstrong! With its prime location and direct highway access, this property offers exceptional potential for orchard/nursery/fruit stand development. The land is flat, rich, and fully fenced, [...]

#### **Amenities**

View: Mountain view, View (panoramic)